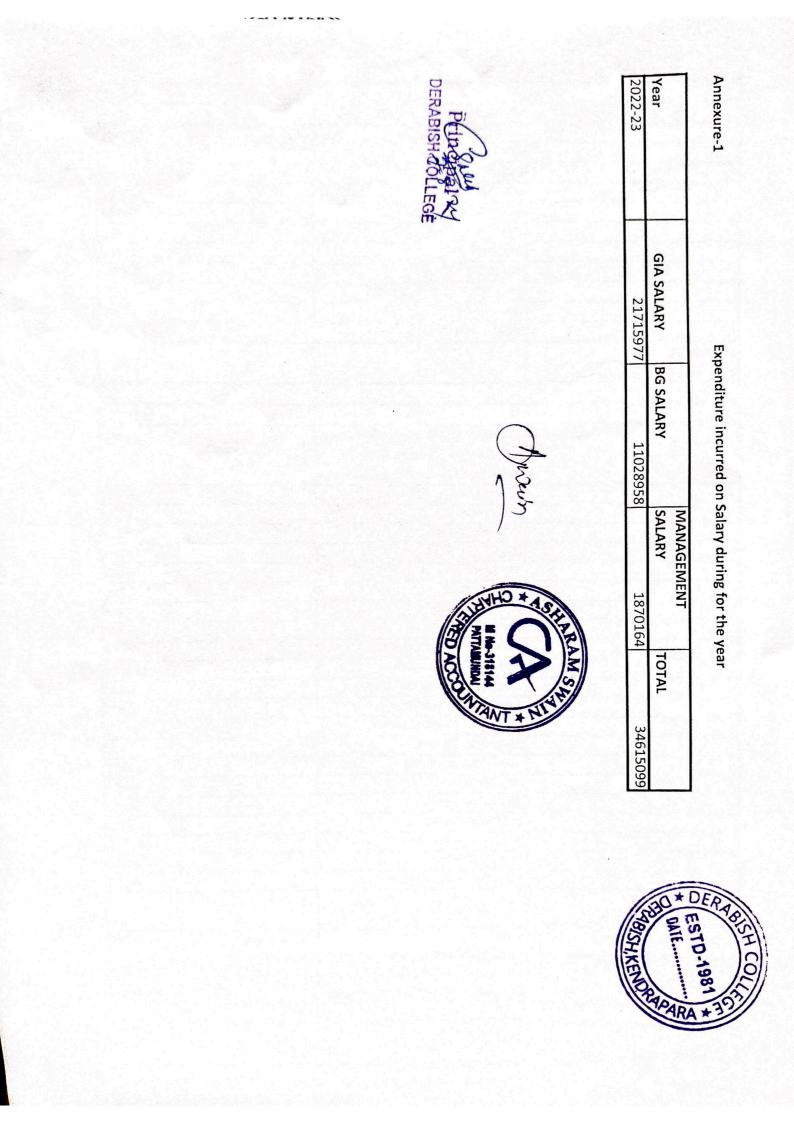

For A Swain & Associates Chartered Accountants

FRN-333341E

Nan Asharam Swain

M No 3181 i4 Date: 07.08.2024 Place: Kendrapara

For Derabish College

DERABISH COLLEGE

Expenditure incurred on Salary during the last 5 years

| Year    | GIA SALARY | BG SALARY | MANAGEMENT<br>SALARY | ΤΟΤΑΙ    |
|---------|------------|-----------|----------------------|----------|
| 2022-23 | 21715977   | 11028958  | 1970164              |          |
| 2021-22 | 19843247   |           | 10/0104              | 01015055 |
| 2020-21 |            | 7213403   | 1169973              | 28232689 |
| 2019-20 | 17501886   | 9894833   | 910366               |          |
|         | 18397731   | 6508467   | 1071784              | 20507085 |
| 2018-19 | 16114392   |           |                      | 25977982 |
|         | _0111352   | 3628284   | 961738               | 20704414 |