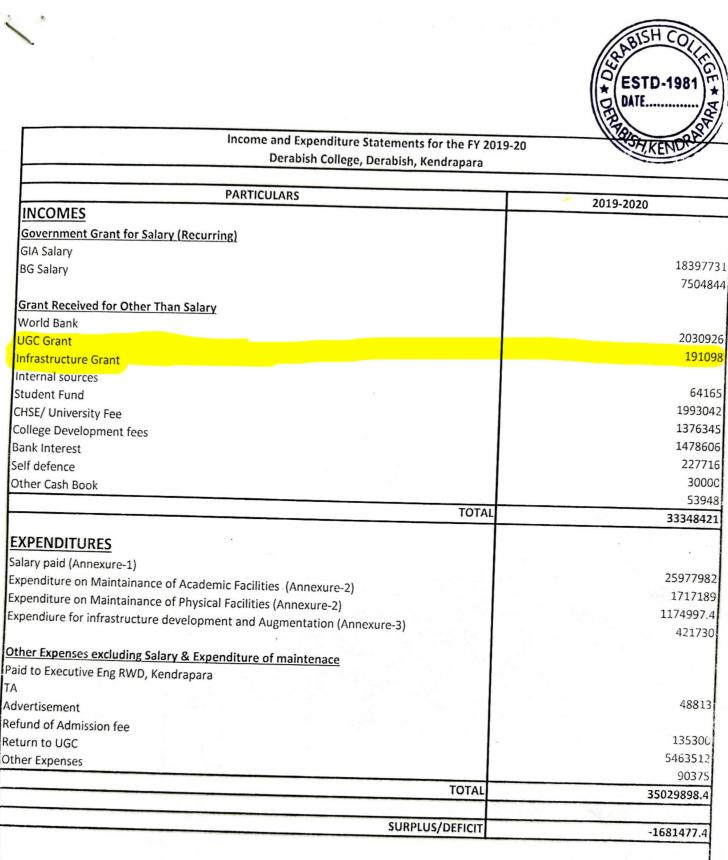

### DERABIS COLLEGE DERABISH, KENDRAPARA, PIN-754289(ODISHA)

E-mail: derabishcollege@gmail.com

4.1.2:

YEAR WISE AUDITED STATEMENT OF INCOME AND EXPENDITURE HIGHLIGHTING INFRASTRUCTURE DEVELOPMENT AND AUGMENTATION ITEMS DULY CERTIFIED BY PRINCIPAL AND CA.

|                                                                  |                             |                                            |                     | Q EST               | D-1981    |
|------------------------------------------------------------------|-----------------------------|--------------------------------------------|---------------------|---------------------|-----------|
|                                                                  | Income and<br>Derabish Coll | Expenditure Statem<br>ege, Derabish, Kendi | ients<br>rapara     | () CI UNIC          | KENDE     |
| PARTICULARS                                                      | 2022-2023                   | 2021-2022                                  | 2020-2021           | 2019-2020           | TKENOL    |
| INCOMES<br>Government Grant for Salary (Recurring)<br>GIA Salary | 21715977                    | 19843247                                   |                     |                     |           |
| BG Salary<br>Grant Received for Other Than Salary                | 11028958                    | 7219469                                    | 17501886<br>8879295 | 18397731<br>7504844 | 1011439   |
| World Bank                                                       | 23744                       | 7345756                                    |                     |                     |           |
| UGC Grant                                                        | 5952                        | 7315756                                    | 7346449             | 2030926             | 1120090   |
| Infrastructure Grant                                             | 5552                        | 6253                                       | 6528                | 191098              | 414241    |
| Internal sources                                                 | 68108                       | 64398                                      | 1800000             |                     |           |
| Student Fund                                                     | 839057                      | 708150                                     | 58037               | 64165               | 71815     |
| University Fee                                                   | 1200420                     | 754940                                     | 894080              | 1993042             | 2502840   |
| College Development fees                                         | 4073855                     | 4458577                                    | 526120              | 1376345             | 1527/45   |
| Bank Interest                                                    | 155230                      | 132670                                     | 2791354             | 1478606             | 1942840   |
| Self defence                                                     | 41866                       | 152070                                     | 249814              | 227716              | 22588/    |
| House Rent                                                       | 12000                       |                                            | 2284                | 30000               | 77750     |
| EPF(Employee Share)                                              | 404076                      |                                            |                     |                     | 21910     |
| Other Cash Book                                                  | 56681                       | 57150                                      |                     |                     |           |
| TOTAL                                                            | 39613924                    | 40560610                                   | 40055847            | 53948               | 2912/9    |
|                                                                  |                             |                                            | 40055847            | 33348421            | 27934935  |
| EXPENDITURES                                                     |                             |                                            |                     |                     |           |
| Salary paid (Annexure-1)                                         | 34615099                    | 28232689                                   | 28207005            |                     |           |
| Expenditure on Maintainance of Academic Facilities               | 5 1015055                   | 20252005                                   | 28307085            | 25977982            | 20704414  |
| (Annexure-2)                                                     | 1615777                     | 1029910                                    | 618531              | 1717100             |           |
| Expenditure on Maintainance of Physical Facilities               |                             | 1025510                                    | 010551              | 1717189             | 19205/2   |
| (Annexure-2)                                                     | 470275                      | 524823                                     | 173507              | 1174997.4           | CCDP 1    |
| Expendiure for infrastructure development and                    |                             |                                            | 210007              | 11/4557.4           | 666957.8  |
| Augmentation (Annexure-3)                                        | 1958503                     | 7689683                                    | 8265648             | 421730              | 2373752   |
| Other Expenses excluding Salary & Expenditure of maintenace      |                             | -                                          |                     |                     |           |
| TA                                                               | 18260                       | 10221                                      |                     |                     |           |
| Advertisement                                                    | 10200                       | 19321                                      | 112990              | 48813               |           |
| Refund of Admission fee                                          | 334258                      | 77400                                      | 8071<br>104000      | 125200              | 66734     |
| Return to UGC                                                    | 55-11.50                    | 77400                                      | 104000              | 135300<br>5463512   | 375508    |
| Other Expenses                                                   |                             | 2                                          |                     | 90375               |           |
| MRP                                                              |                             |                                            |                     | 50375               | 200000    |
| Fees and Fines                                                   | 211960                      |                                            |                     |                     | 52/85     |
| CDC                                                              |                             |                                            |                     |                     | 6540      |
| Other CB                                                         | 28065                       | 27886                                      |                     | о                   | 4358.46   |
| EPF Charges                                                      | 4011110                     | 1                                          |                     |                     |           |
| EPF (Employee Share)                                             | 404076                      |                                            |                     |                     |           |
| TOTAL                                                            | 43667383                    | 37601712                                   | 37589832            | 35029898.4          | 26803149  |
|                                                                  |                             |                                            |                     |                     |           |
| SURPLUS/DEFICIT                                                  | -4053459                    | 2958898                                    | 2466015             | -1681477.4          | 1131786.2 |