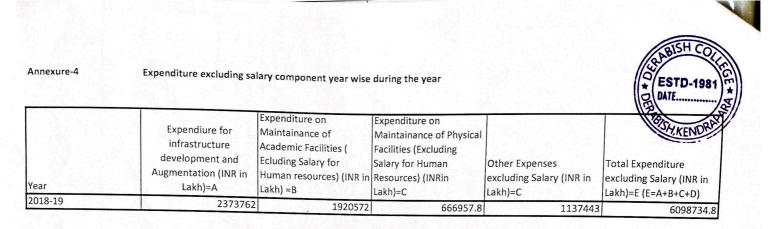

# Criterion IV

Key Indicator – 4.1 Physical Facilities

4.1.2 Percentage of expenditure, excluding salary for infrastructure augmentation during last five years (INR) in Lakhs.

DERABISHCOLLEGE